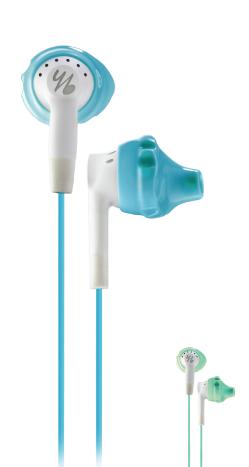

#### **INSPIRE FOR WOMEN 200 FEATURES**

Specifically Made for Smaller Ears
Perfect for Women

**Quik Clik® Tangle-free Magnets** Ready to Wear. Ready to Store.

#### **CORE FEATURES**

TwistLock® Technology
Guaranteed Never to Fall Out

FlexSoft® Long-Lasting Comfort

**Sweat Proof**Designed for Active Use

**Allows Ambient Sound** Hear Your Surroundings