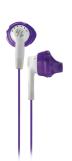

#### **INSPIRE FOR WOMEN 200 FEATURES**

Specifically Made for Smaller Ears
Perfect for Women

**Quik Clik® Tangle-free Magnets** Ready to Wear. Ready to Store.

#### **AVAILABLE COLORS**

- Agua Item#YBWNINSP02ANWAM
- Mint Item#YBWNINSP02ENWAM
- Yellow Item#YBWNINSP02YNWAM
- Coral Item#YBWNINSP02CORAM
- Pink Item#YBWNINSP02KNWAM
- Purple Item#YBWNINSP02PNWAM

\$29.99 MSRP